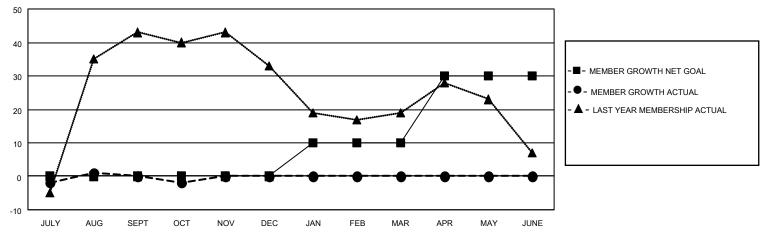

### GOALS AND ACTUAL MEMBERS CUMULATIVE

| DROPPED CLUBS: 1          |    | 12 CLUBS OF 46 ADDED 1 OR MORE<br>NEW MEMBERS | GENDER DISTRIBUTION  MALE 1,040 (78.55%) |              |     |
|---------------------------|----|-----------------------------------------------|------------------------------------------|--------------|-----|
| DROPPED MEMBERS           |    |                                               | FEMALE                                   | 284 (21.45%) |     |
| DECEASED                  | 4  | CLICK HERE FOR CUMULATIVE                     | TOTAL FAMILY UNIT MEMBERS                |              | 228 |
| CLUB CANCELLED 1 OTHER 18 |    | MEMBERSHIP DATA                               | FAMILY MEMBERS PAYING HALF               |              | 116 |
| TOTAL                     | 23 |                                               |                                          |              |     |

## District 14 D

| Clubs         |               |             |               | Members               |                         |                         |                                                    |  |  |
|---------------|---------------|-------------|---------------|-----------------------|-------------------------|-------------------------|----------------------------------------------------|--|--|
|               | RESULTS FOR   | R 2020-2021 |               | RESULTS FOR 2020-2021 |                         |                         |                                                    |  |  |
| QUARTER       | NEW CLUB GOAL | NEW CLUBS   | DROPPED CLUBS | QUARTER MEM           | MBER GROWTH NET<br>GOAL | MEMBER GROWTH<br>ACTUAL | DROPPED<br>MEMBERS ACTUAL<br>(including transfers) |  |  |
| JULY/AUG/SEPT | 0             | 0           | 1             | JULY/AUG/SEPT         | 0                       | 16                      | 14                                                 |  |  |
| OCT/NOV/DEC   | 0             | 0           | 0             | OCT/NOV/DEC           | 0                       | 9                       | 9                                                  |  |  |
| JAN/FEB/MAR   | 1             | 0           | 0             | JAN/FEB/MAR           | 10                      | 0                       | 0                                                  |  |  |
| APR/MAY/JUNE  | 1             | 0           | 0             | APR/MAY/JUNE          | 20                      | 0                       | 0                                                  |  |  |