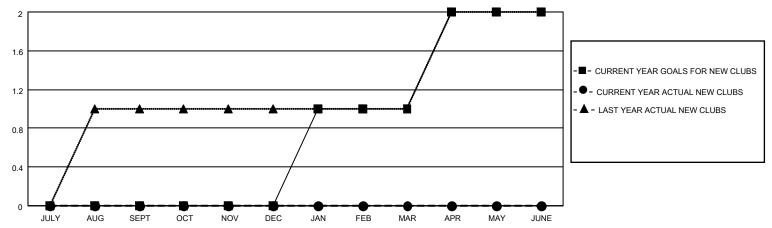

### GOALS AND ACTUAL NEW CLUBS CUMULATIVE

## District 14 D

| Clubs         |               |             |               | Members               |                         |                         |                                                    |  |  |
|---------------|---------------|-------------|---------------|-----------------------|-------------------------|-------------------------|----------------------------------------------------|--|--|
|               | RESULTS FOR   | R 2020-2021 |               | RESULTS FOR 2020-2021 |                         |                         |                                                    |  |  |
| QUARTER       | NEW CLUB GOAL | NEW CLUBS   | DROPPED CLUBS | QUARTER MEM           | MBER GROWTH NET<br>GOAL | MEMBER GROWTH<br>ACTUAL | DROPPED<br>MEMBERS ACTUAL<br>(including transfers) |  |  |
| JULY/AUG/SEPT | 0             | 0           | 1             | JULY/AUG/SEPT         | 0                       | 16                      | 14                                                 |  |  |
| OCT/NOV/DEC   | 0             | 0           | 0             | OCT/NOV/DEC           | 0                       | 9                       | 9                                                  |  |  |
| JAN/FEB/MAR   | 1             | 0           | 0             | JAN/FEB/MAR           | 10                      | 0                       | 0                                                  |  |  |
| APR/MAY/JUNE  | 1             | 0           | 0             | APR/MAY/JUNE          | 20                      | 0                       | 0                                                  |  |  |